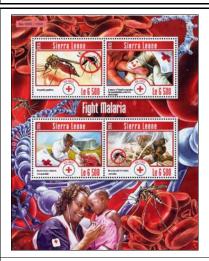

# **JULY 24, 2015**

Size: 127 x 158 mm Producer: STAMPERIJA Ltd.

Process: lithography Quantity: 1000 white Paper:

Watermark: none Perforations: 131/2 mother and child, map, BLOOD CELLS Margins:

publicize the contributions of the Red Cross in the struggle against malaria

### (2015)1

Checklist:

Red Cross flag & worker

A. gambiae & worker

A. gambiae & worker

post office & child

(2015) 1a-d

Checklist: \_\_\_

(2015)1i

Notes: as (2015) 1: imperforate Price: D

Checklist:

2

1 5