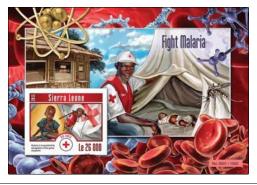

# **JULY 24, 2015**

Size: 147 x 102 mm
Producer: STAMPERIJA Ltd.

Process: lithography Quantity: 1000

Paper: white Perforations: 13½

Margins: Red Cross aid worker and

blood cells

Purpose: publicize the contri-butions

of the Red Cross in the struggle against malaria

Sub-topics: mosquito

Notes: mosquito seriel number at lower right

Price: D

### (2015-2) 2

Design Size: 45 x 37 mm

Margins: portion of sheet design at bottom right

Checklist: \_

Sub-topics: mosquito

Notes: single from souvenir sheet

Price: D

## young patient and mosquito

Sierra Leone

### (2015-2) 2a

### Checklist:

Notes: as (2015) 2: imperforate

Price: D

(2015-2) 2i

Checklist: \_\_\_\_