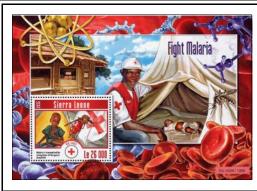

# **JULY 24, 2015**

Size: 127 x 158 mm Producer: STAMPERIJA Ltd.

Process: lithography Quantity: 1000 white Paper:

Watermark: none Perforations: 131/2 mother and child, map, BLOOD CELLS Margins:

publicize the contributions of the Red Cross in the struggle against malaria

Sub-topics: moquito

Notes: seriel number at upper left

Design Size: 45 x 37 mm

clear

sheet

mosquito

singles from compound

Margins:

### (2015)1

Checklist:

Red Cross flag & worker

A. gambiae & worker

A. gambiae & worker

post office & child

(2015) 1a-d

Checklist: \_\_\_

(2015)1i

Notes: as (2015) 1: imperforate Price: D

Checklist:

2

1 5