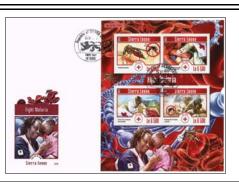

# **JULY 24, 2015**

Size: 127 x 158 mm Producer: STAMPERIJA Ltd.

Process: lithography Quantity: 1000 white Paper:

Watermark: none Perforations: 131/2 mother and child, map, BLOOD CELLS Margins:

publicize the contributions of the Red Cross in the struggle against malaria

Sub-topics: moquito

Notes: seriel number at upper left

Design Size: 45 x 37 mm

clear

sheet

mosquito

singles from compound

Margins:

### (2015)1

Checklist:

Red Cross flag & worker

A. gambiae & worker

A. gambiae & worker

post office & child

(2015) 1a-d

Checklist: \_\_\_

(2015)1i

Notes: as (2015) 1: imperforate Price: D

Checklist:

2

1 5