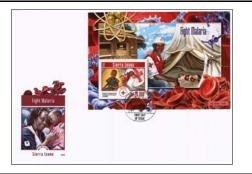

# **JULY 24, 2015**

Size: 147 x 102 mm
Producer: STAMPERIJA Ltd.

Process: lithography Quantity: 1000

Paper: white Perforations: 13½

Margins: Red Cross aid worker and

blood cells

Purpose: publicize the contri-butions

of the Red Cross in the struggle against malaria

Sub-topics: mosquito

Notes: mosquito seriel number at lower right

Price: D

### (2015-2) 2

Design Size: 45 x 37 mm

Margins: portion of sheet design at bottom right

Checklist: \_

Sub-topics: mosquito

Notes: single from souvenir sheet

Price: D

## young patient and mosquito

Sierra Leone

### (2015-2) 2a

### Checklist:

Notes: as (2015) 2: imperforate

Price: D

(2015-2) 2i

Checklist: \_\_\_\_