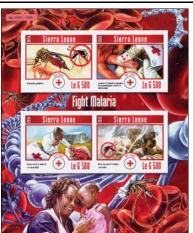

# **JULY 24, 2015**

Size: 147 x 102 mm
Producer: STAMPERIJA Ltd.

Process: lithography Quantity: 1000

Paper: white Perforations: 13½

Margins: Red Cross aid worker and

blood cells

Purpose: publicize the contri-butions

of the Red Cross in the struggle against malaria

Sub-topics: mosquito

Notes: mosquito seriel number at lower right

Price: D